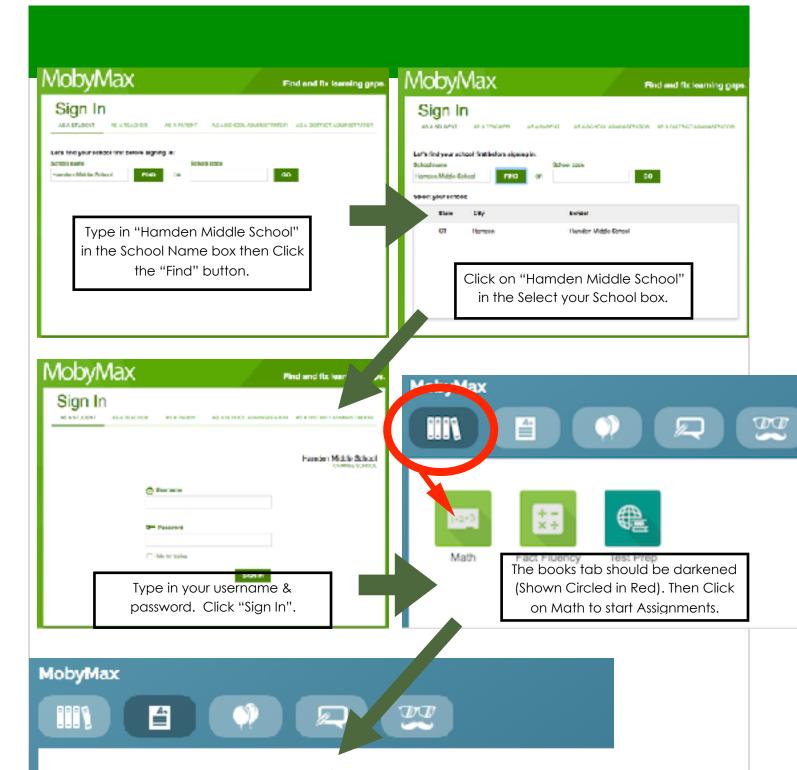

n
Saturdays.

### Why do we have students complete Moby Max?

Moby Math finds and fixes missing math skills that are essential for math comprehension. Students increase an average of 1 grade level with just 20 hours of practice. Moby Math is a comprehensive math curriculum for kindergarten to 8th grade. The primary reason that Moby Math is so effective is because students do not waste time practicing material they have already mastered. Instead, Moby targets areas where students are struggling and allows students to progress immediately once mastery is achieved.

#### What needs to be completed?

- Students need to complete the Moby Max Placement Test by September 28, 2019.
- Assignments will be given every two weeks starting September 29, 2019. The assignments will have 40-50 questions.



## Assignments

This is the page where the Assignments will show up every two weeks. It is the students responsibility to get them done. Students will be given 40-50 questions every two weeks to complete. Once the student has completed the assignment it will disappear from this page.

Students may continue to work on Moby Max lessons, after they have completed the due assignment, to work on other math skills that may need practice.