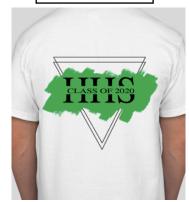

If interested in a parent long-sleeve shirt, please indicate the size(s) and quantities here:

Example: 2 - Small

Please **circle** a design for the front, sleeve, and back of your shirt. If you would not like a sleeve or a back, please do not circle anything.

**Front** 

Sleeve

Back

|           |          | Please select colors, quantities, and size(s) |    |              |  |
|-----------|----------|-----------------------------------------------|----|--------------|--|
| <b>70</b> |          | <u>Grey</u>                                   |    | <u>White</u> |  |
| PANTS     | 0        | 3XL (+ \$3.00)                                |    |              |  |
| A         |          | 2XL (+ \$3.00)                                |    |              |  |
| F         | 5.0      |                                               | XL |              |  |
| Ā         | <u>छ</u> |                                               | L  |              |  |
| WEA       |          | M                                             |    |              |  |
| S         |          |                                               | S  |              |  |