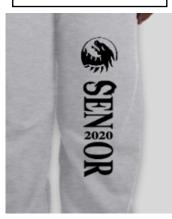

**Front** 

Sleeve

Back

|           |          | Please select colors, quantities, and size(s) |    |              |  |
|-----------|----------|-----------------------------------------------|----|--------------|--|
| <b>70</b> |          | <u>Grey</u>                                   |    | <u>White</u> |  |
| PANTS     | 0        | 3XL (+ \$3.00)                                |    |              |  |
| A         |          | 2XL (+ \$3.00)                                |    |              |  |
| F         | 5.0      |                                               | XL |              |  |
| Ā         | <u>छ</u> |                                               | L  |              |  |
| WEA       |          | M                                             |    |              |  |
| S         |          |                                               | S  |              |  |

Please **circle** a print for the front and side leg. If you would not like a front or a side leg, please do not circle anything.

Front Pocket

Side Leg

Please return this form **WITH CASH** to A214 by **FRIDAY, NOVEMBER 1<sup>ST</sup>. CASH ORDERS ONLY (NO CHECKS!)** 