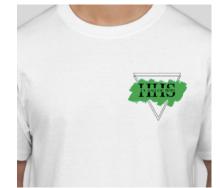

If interested in a parent long-sleeve shirt, please indicate the size(s) and quantities here:

Example: 2 - Small

Please **circle** a design for the front, sleeve, and back of your shirt. If you would not like a sleeve or a back, please do not circle anything.

**Front** 

Sleeve

Back

|           |          | Please select colors, quantities, and size(s) |    |              |  |
|-----------|----------|-----------------------------------------------|----|--------------|--|
| <b>70</b> |          | <u>Grey</u>                                   |    | <u>White</u> |  |
| PANTS     | 0        | 3XL (+ \$3.00)                                |    |              |  |
| A         |          | 2XL (+ \$3.00)                                |    |              |  |
| F         | 5.0      |                                               | XL |              |  |
| Ā         | <u>छ</u> |                                               | L  |              |  |
| WEA       |          | M                                             |    |              |  |
| S         |          |                                               | S  |              |  |