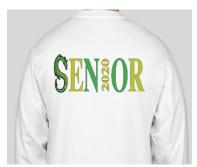

TOTAL COST:\_\_\_\_\_

NAME:

PHONE NUMBER:\_\_\_\_\_

Please **circle** a print for the front, sleeve, and back. If you would not like a sleeve or a back, please do not circle anything.

Front

SWEATSHIRTS

\$25.00

Sleeve

Back

Please **circle** a print for the front and back. If you would not like a back, do not circle anything.

Front

Back