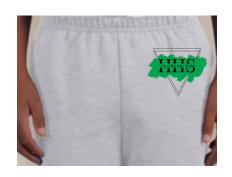

**Front** 

Sleeve

Back

|           |          | Please select colors, quantities, and size(s) |    |              |  |
|-----------|----------|-----------------------------------------------|----|--------------|--|
| <b>70</b> |          | <u>Grey</u>                                   |    | <u>White</u> |  |
| PANTS     | 0        | 3XL (+ \$3.00)                                |    |              |  |
| A         |          | 2XL (+ \$3.00)                                |    |              |  |
| F         | 5.0      |                                               | XL |              |  |
| Ā         | <u>छ</u> |                                               | L  |              |  |
| WEA       |          | M                                             |    |              |  |
| S         |          |                                               | S  |              |  |

Please **circle** a print for the front and side leg. If you would not like a front or a side leg, please do not circle anything.

Front Pocket

Side Leg

Please return this form **WITH CASH** to A214 by **FRIDAY, NOVEMBER 1<sup>ST</sup>. CASH ORDERS ONLY (NO CHECKS!)** 