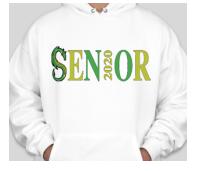

If interested in a parent long-sleeve shirt, please indicate the size(s) and quantities here:

Example: 2 - Small

Please **circle** a design for the front, sleeve, and back of your shirt. If you would not like a sleeve or a back, please do not circle anything.

**Front** 

Sleeve

Back

|           |          | Please select colors, quantities, and size(s) |    |              |  |
|-----------|----------|-----------------------------------------------|----|--------------|--|
| <b>70</b> |          | <u>Grey</u>                                   |    | <u>White</u> |  |
| PANTS     | 0        | 3XL (+ \$3.00)                                |    |              |  |
| A         |          | 2XL (+ \$3.00)                                |    |              |  |
| F         | 5.0      |                                               | XL |              |  |
| Ā         | <u>छ</u> |                                               | L  |              |  |
| WEA       |          | M                                             |    |              |  |
| S         |          |                                               | S  |              |  |