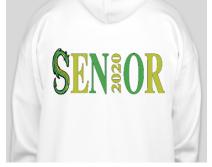

Sleeve

Back

Please **circle** a print for the front and back. If you would not like a back, do not circle anything.

Front

Back