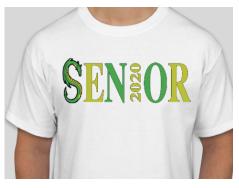

If interested in a parent long-sleeve shirt, please indicate the size(s) and quantities here:

Example: 2 - Small

Please **circle** a design for the front, sleeve, and back of your shirt. If you would not like a sleeve or a back, please do not circle anything.

**Front** 

Sleeve

Back

|           |          | Please select colors, quantities, and size(s) |    |              |  |
|-----------|----------|-----------------------------------------------|----|--------------|--|
| <b>70</b> |          | <u>Grey</u>                                   |    | <u>White</u> |  |
| PANTS     | 0        | 3XL (+ \$3.00)                                |    |              |  |
| A         |          | 2XL (+ \$3.00)                                |    |              |  |
| F         | 5.0      |                                               | XL |              |  |
| Ā         | <u>छ</u> |                                               | L  |              |  |
| WEA       |          | M                                             |    |              |  |
| S         |          |                                               | S  |              |  |